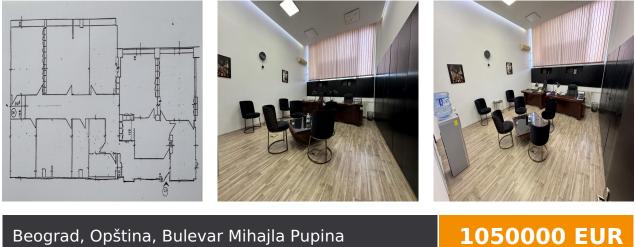

## Office Space for Sale - Prime Location in New Belgrade, Ground Floor, 10 Offices

We are offering a highly functional office space for sale, located in a prime business area of New Belgrade, just steps away from the New Belgrade Municipality building.

Layout: 10 spacious and bright offices, suitable for various business setups - ideal for companies, agencies, representative offices, or coworking spaces.

Floor: Ground floor - easy access for both clients and employees, no stairs or barriers.

Additional Features: Possibility to install signage, heating/AC, high-speed internet, restrooms, kitchenette, and potential for layout customization.

This is a rare opportunity in the market - a perfect blend of location, functionality, and accessibility, making it an excellent investment for serious business operations. The property includes two rented parking spaces directly in front of the building, with additional parking available at a nearby organized parking facility, ensuring easy access for both employees and clients.